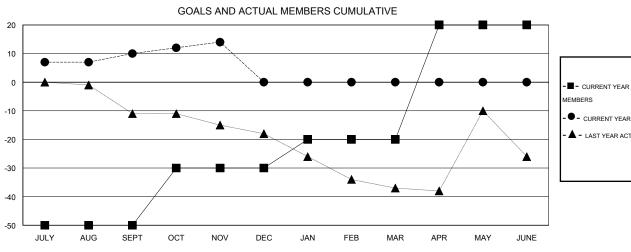

## GOALS AND ACTUAL NEW CLUBS CUMULATIVE

| -=-  | CURRENT | YEAR GO | DALS FOR N | IEW |
|------|---------|---------|------------|-----|
| мемв | ERS     |         |            |     |

- CURRENT YEAR ACTUAL MEMBERS

- LAST YEAR ACTUAL MEMBERS

| DROPPED CLUBS: 0 |    |
|------------------|----|
| DROPPED MEMBERS  |    |
| DECEASED         | 0  |
| CLUB CANCELLED   | 0  |
| OTHER            | 18 |
| TOTAL            | 18 |